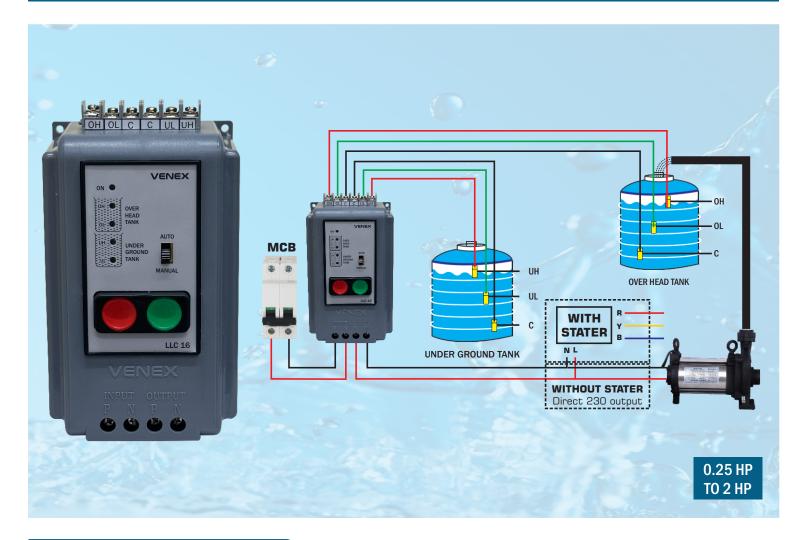

## SINGLE PHASE DUAL TANK WATER LEVEL CONTROLLER

## **Ordering Information :**

| Model No. | Descriptions                                              |             |                                                            |
|-----------|-----------------------------------------------------------|-------------|------------------------------------------------------------|
| LLC 16    | Dual Tank Water<br>Level Controller                       | Output type | L, N, 30AMP<br>Relay                                       |
| LLC 13    | Over Head Tank<br>(Single Tank) Water<br>Level Controller | Input type  | SS or Carbon<br>& Float                                    |
| LLC 12    | Single Tank<br>Over Head<br>Manual Start<br>Auto Stop     | Supply      | 230 VAC, ±10%<br>or Also Availble<br>415 VAC (Factory Set) |