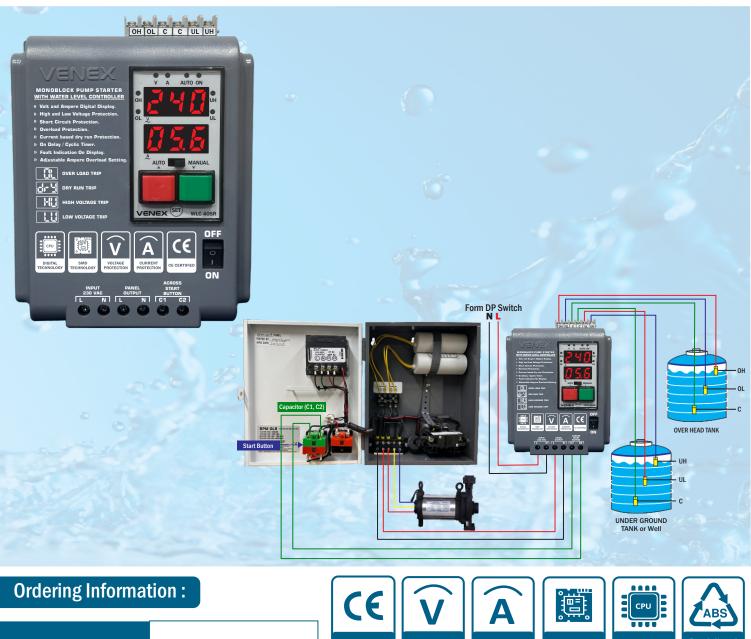

## SINGLE PHASE PANEL DIGITAL WATER LEVEL CONTROLLER

| Model No.     | WLC 40 SR                            | CE CERTIFIED VOLTAGE<br>PROTECTION PROTECTION | SMD<br>TECHNOLOGY<br>MICROPROCESSOR<br>TECHNOLOGY<br>ABS Enclosed |
|---------------|--------------------------------------|-----------------------------------------------|-------------------------------------------------------------------|
| Load Capacity | 0.5 HP to 3 HP                       | PROTECTION                                    | FEATURES                                                          |
|               | (40 A Power Relay)<br>230 VAC, 50 Hz | Over & Load                                   | Delay OFF & Cyclic Timer                                          |
| Input Supply  | (± 10%)                              | Dry Run                                       | Dry Reset Timer                                                   |
| Sensor        | SS Carbon &<br>Float Switch          | High & Low Voltage                            | Auto/ Manual Mode                                                 |

» Automatically Shuts Off & Start The Motor When the Tank Full & Empt

» Save Electricity & Water

» Tank Level LED. Indication

For more information, please contact your local veice Representative, Or write to admin@vbtron.com @www.vbtronautomation.com