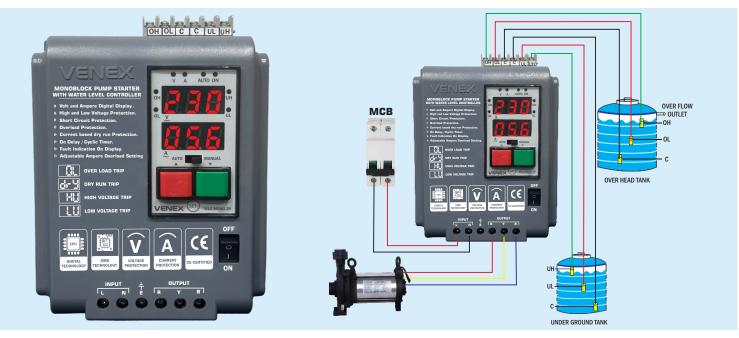

## VENEX

This section gives you all the information necessary to help you monitor and operate your controller including an Operator Interface overview, an explanation of the Displays, keys, LEDs, Mode access, and Operation Modes.

#### **KEY OPERATION:**

| Keys    | Functions                                                               |
|---------|-------------------------------------------------------------------------|
| ( SET ) | To View & Edit Parameter And to be set Value And Move To The next Step. |
|         | To Increment Parameter Value + STOP.                                    |
| START V | To Decrement Parameter Value + START.                                   |
|         | Auto Or Manual Mode Selection.                                          |

#### **SPECIFICATION**

| Technology         | Micro Controller Based Software Technology                                |
|--------------------|---------------------------------------------------------------------------|
| Current Range / HP | 1 To 18 Ampere/ 0.5 HP To 1.0 HP (50 MFD Capacitor)                       |
| Display            | 0.56 Seven Segment (3+3 Digit Double Display) Fault Indication On Display |
| Protection         | Electronic Over Load ( Settable )                                         |
|                    | Current Based Dry Run ( Settable )                                        |
|                    | High & Low Voltage Settable                                               |
| Timer              | Power On Delay Timer                                                      |
|                    | Delay Off Timer, Cyclic ON - OFF Timer (Range - 999 Minute)               |
|                    | Dry Run Auto Reset Timer (Range - 999 Minute)                             |
| Water Level        | Two Tank Fully Automatic Water Level Controller                           |
|                    | Float Switch Connection Facility Available                                |
|                    | Tank Level Indication                                                     |
|                    |                                                                           |