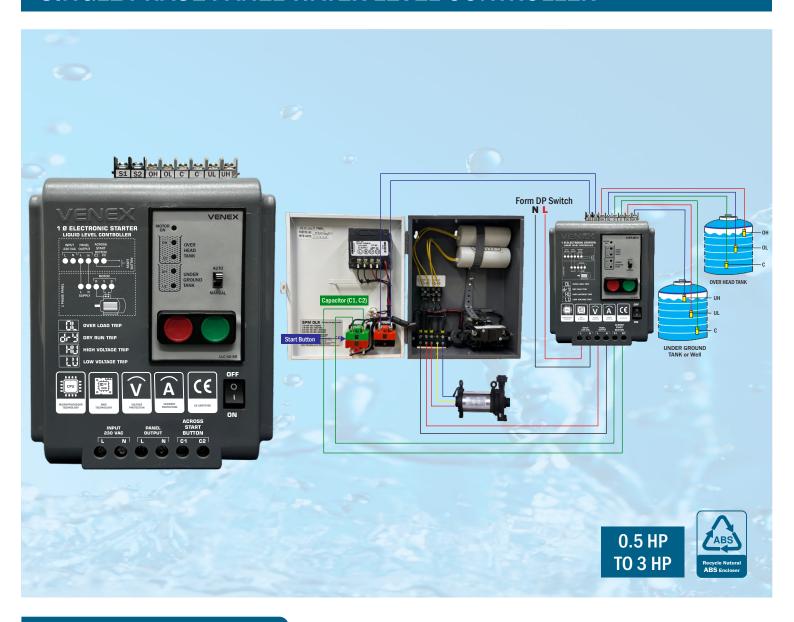

## SINGLE PHASE PANEL WATER LEVEL CONTROLLER

## **Ordering Information:**

| Model No.   | LLC 40 SRS                                                                                                                                                                                                              | Input type          | SS Sensor &<br>Float Switch                                   |
|-------------|-------------------------------------------------------------------------------------------------------------------------------------------------------------------------------------------------------------------------|---------------------|---------------------------------------------------------------|
| Supply      | 230 VAC,<br>± 10%, 50 Hz                                                                                                                                                                                                | Operational<br>Mode | Auto - Manual (Auto<br>Mode Working ON<br>Water Level Sensor) |
| Output type | <ul> <li>» 40 A Power Relay, L, N, Output</li> <li>» 40 A Power Relay (C, No, Output) C1, C2, Output</li> <li>» 10 A Relay (C, No, Output) S1, S2, Output</li> <li>» Suitable UP to 3.0 HP Submersible Panel</li> </ul> |                     |                                                               |