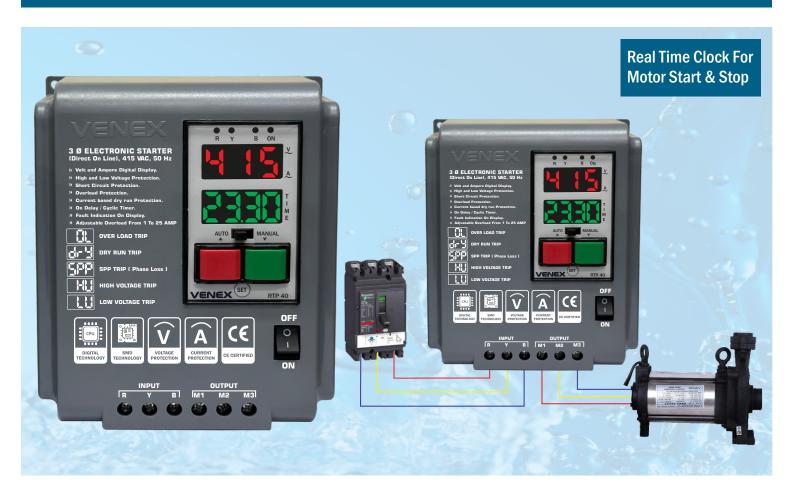

## THREE PHASE DOL STARTER WITH REAL TIME CLOCK

## **Ordering Information:**

| Model No.     | RTP 40                                       |
|---------------|----------------------------------------------|
| Load Capacity | 0.5 HP to 5 HP                               |
| Input Supply  | R, Y, B, 3 Phase (L-L)<br>(10VAC ~ 650VAC)   |
| Discription   | Dual Display<br>For Voltage<br>Ampere & Time |

## **PROTECTION**

- » Over Load (Over Current)
- » SPP

## FEATURES

- Delay OFF & Cyclic Timer
- » Phase Lose & Phase Sequence

» Dry Run (Under Current)

- » High & Low Voltage
- » Short Cricuit

Dry Reset Timer

Auto / Manual Mode

- » SS Screw (Corrosion Free) Bakelite Terminal
- » Power Relay 40A
- » Built in Real Time Clock UP to 16 Different ON & OFF Time Setting