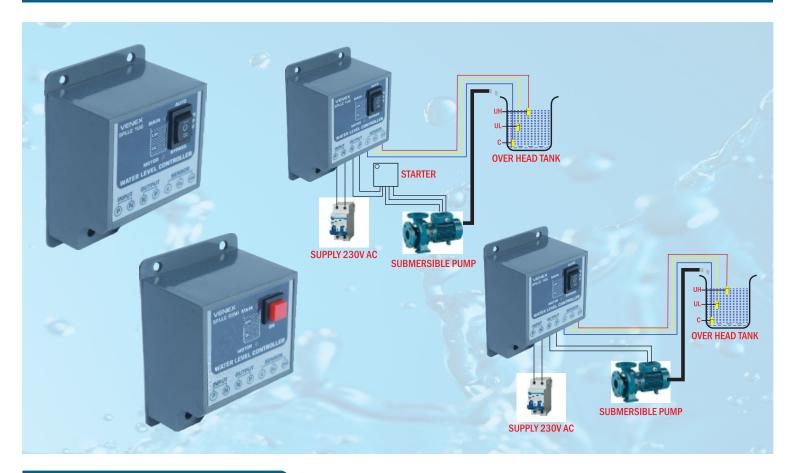

## SINGLE TANK WATER LEVEL CONTROLLER

## Ordering Information :

| Model No.    | SP LLC 10H                              | SP LLC 1UG                  |   | SP LLC 1RL                         |  | SP LLC SEMI                                                       |  |
|--------------|-----------------------------------------|-----------------------------|---|------------------------------------|--|-------------------------------------------------------------------|--|
| Descriptions | Single Tank<br>Over Head                | Single Tank<br>Under Ground |   | Single Tank<br>Over Head           |  | Single Tank Over<br>Head Manual<br>Start Auto Stop                |  |
| Output type  | L / N<br>(15 AMP<br>Relay)              | L / N<br>(15 AMP<br>Relay)  |   | L / N<br>Potential<br>Free Contact |  | L / N<br>(15 AMP<br>Relay)                                        |  |
| Input type   | Input type 3 SS Level<br>Sensor & Float |                             | S | Supply                             |  | 230 VAC, 50Hz (±10%)<br>or Also Availble<br>415 VAC (Factory Set) |  |