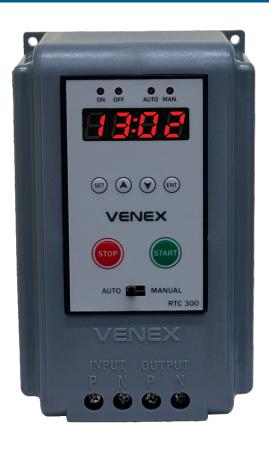

#### **Ordering Information:**

|  | Model No. | Descriptions                                       | Input type          | Output type                         | Supply                   |
|--|-----------|----------------------------------------------------|---------------------|-------------------------------------|--------------------------|
|  | RTC 300   | Single Display,<br>Suitable to<br>0.1 HP to 2.0 HP | P/N<br>Single Phase | P/N Single Phase<br>(30 AMP, Relay) | 230 VAC,<br>50 Hz (±10%) |